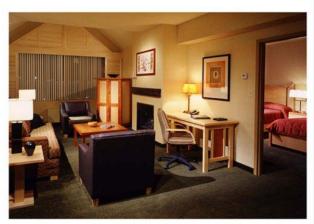

### **FEATURES**

Some suites are equipped with full kitchens, fireplaces, balconies, steam rooms and Jacuzzi® tubs. Irons/ironing boards, coffee makers, hairdryers, safes and two phones with voice mail, along with wireless high-speed connectivity is standard in all rooms, luxurious feather bedding and all the amenities.

#### **UNIT TYPES**

- Hotel Room
- Hilton Studio
- Studio Deluxe
- One Bedroom Suite