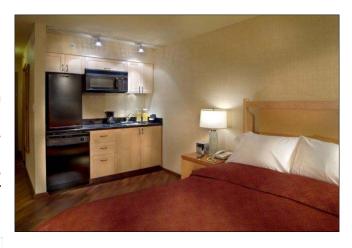

### **FEATURES**

Some suites are equipped with full kitchens, fireplaces, balconies, steam rooms and Jacuzzi® tubs. Irons/ironing boards, coffee makers, hairdryers, safes and two phones with voice mail, along with wireless high-speed connectivity is standard in all rooms, luxurious feather bedding and all the amenities.

#### **UNIT TYPES**

- Hotel Room
- Hilton Studio
- Studio Deluxe
- One Bedroom Suite